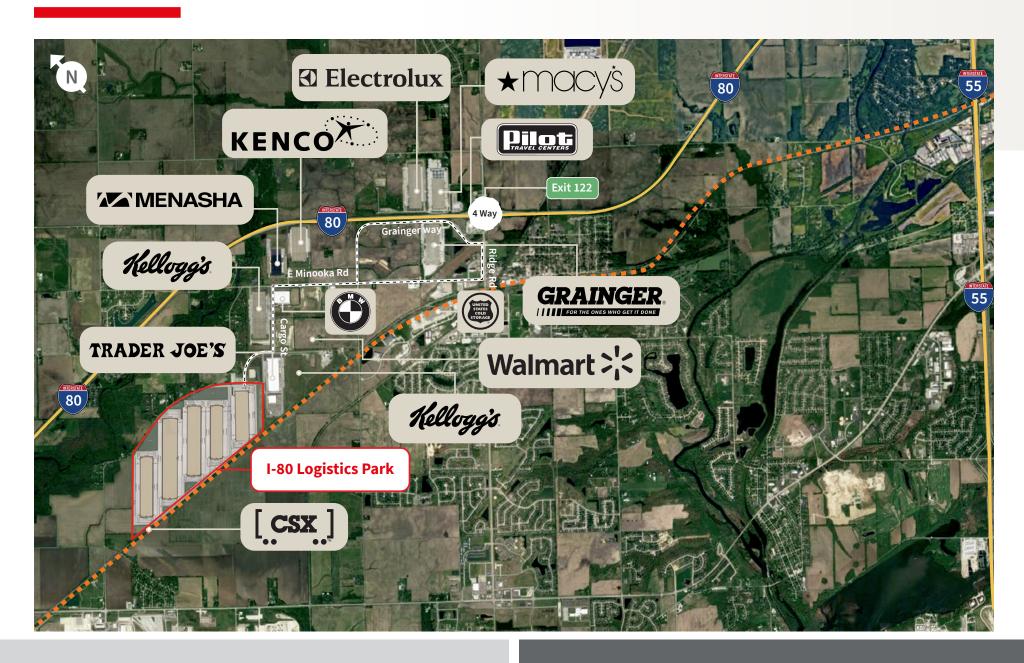

Logistics Park**

Minooka, IL

Jones Lang LaSalle Midwest, LLC

Brokers:

**Keith Stauber** +1 773 458 1386 keith.stauber@jll.com

**Steve Ostrowski** +1 773 458 1417 steve.ostrowski@jll.com

# I-80 Logistics Park







### Building 1 - Conceptual Site Plan



Ready for Immediate Construction | Land Development Permit Ready



#### **Development Features**

1,149,120 sf (divisible)



Office



**Car Parking** 

**Ceiling Height** 40' clear

241 exterior docks 4 drive-in doors

**Lease Rate** 



**Site Size** 76 acres



**Truck Courts** 185' & 240' with 60' concrete dock aprons



**Trailer Parking** 434 trailer stalls (expandable)



**Building Depth** 



**Real Estate Taxes** \$0.50/sf Grundy County tax abatement



**Access** CSX rail line

### Access





## Corporate Neighbors





# Regional Reach

**Northbound View** 







**Keith Stauber** 

+1 773 458 1386 keith.stauber@jll.com **Steve Ostrowski** 

+1 773 458 1417 steve.ostrowski@jll.com



Although information has been obtained from sources deemed reliable, JLL does not make any guarantees, warranties or representations, express or implied, as to the completeness or accuracy as to the information contained herein. Any projections, opinions, assumptions or estimates used are for example only. There may be differences between projected and actual results, and those differences may be material. JLL does not accept any liability for any loss or damage suffered by any party resulting from reliance on this information. If the recipient of this information has signed a confidentiality agreement with JLL regarding