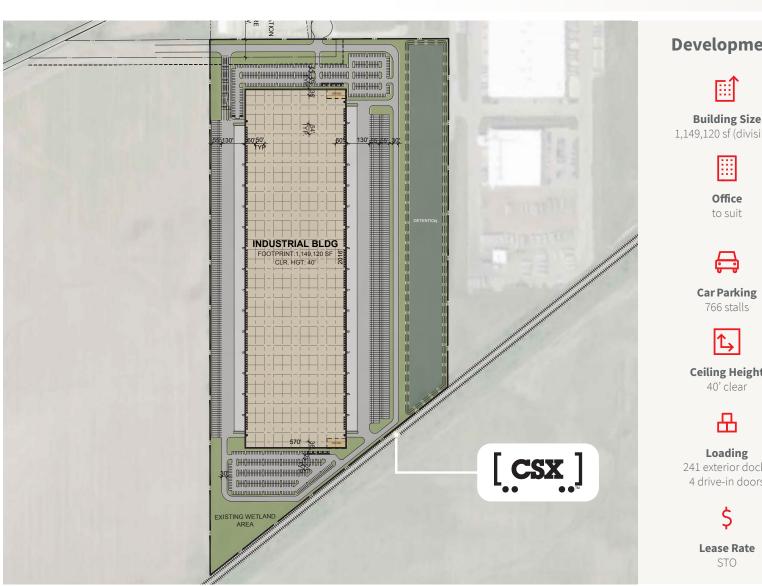

### Building 1 - Conceptual Site Plan

Ready for Immediate Construction | Land Development Permit Ready

#### **Development Features**

1,149,120 sf (divisible)

Office

**Car Parking** 

**Ceiling Height** 40' clear

241 exterior docks 4 drive-in doors

**Lease Rate** 

**Site Size** 76 acres

**Truck Courts** 185' & 240' with 60' concrete dock aprons

**Trailer Parking** 434 trailer stalls (expandable)

**Building Depth** 

**Real Estate Taxes** \$0.50/sf Grundy County tax abatement

**Access** CSX rail line