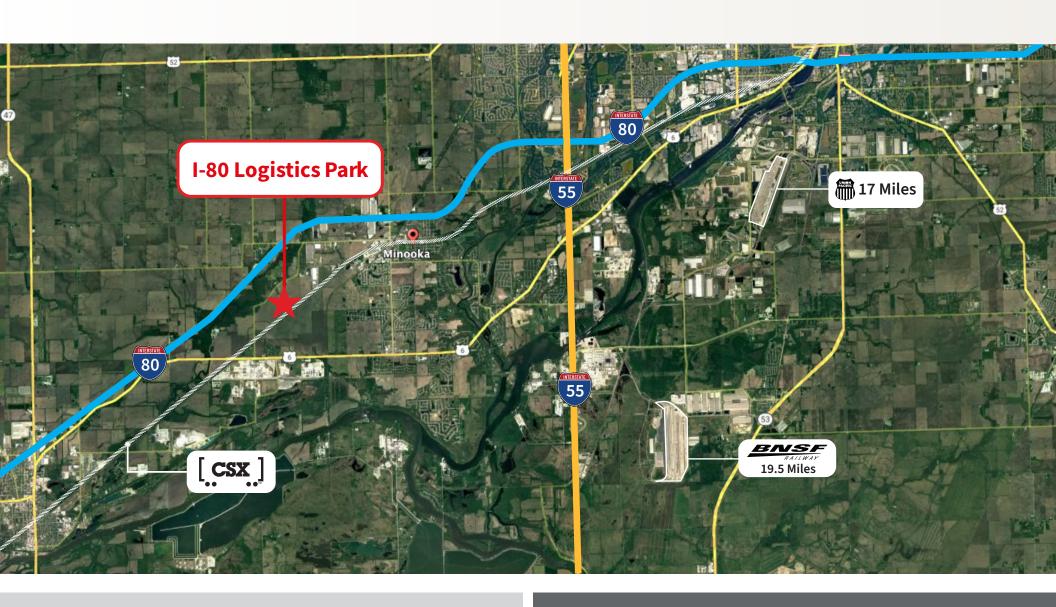

Salle Midwest, LLC

Brokers:

**Keith Stauber** +1 773 458 1386 keith.stauber@jll.com

**Steve Ostrowski** +1 773 458 1417 steve.ostrowski@jll.com

# I-80 Logistics Park







### Building 1 - Conceptual Site Plan



Ready for Immediate Construction | Land Development Permit Ready



#### **Development Features**

1,149,120 sf (divisible)



Office



**Car Parking** 

**Ceiling Height** 40' clear

241 exterior docks 4 drive-in doors

**Lease Rate** 



**Site Size** 76 acres



**Truck Courts** 185' & 240' with 60' concrete dock aprons



**Trailer Parking** 434 trailer stalls (expandable)



**Building Depth** 



**Real Estate Taxes** \$0.50/sf Grundy County tax abatement



**Access** CSX rail line

### Access





## Corporate Neighbors





# Regional Reach

**Northbound View** 







**Keith Stauber** 

+1 773 458 1386 keith.stauber@jll.com **Steve Ostrowski** 

+1 773 458 1417 steve.ostrowski@jll.com



Although information has been obtained from sources deemed reliable, JLL does not make any guarantees, warranties or representations, express or implied, as to the completeness or accuracy as to the information contained herein. Any projections, opinions, assumptions or estimates used are for example only. There may be differences between projected and actual results, and those differences may be material. JLL does not accept any liability for any loss or damage suffered by any party resulting from reliance on this information. If the recipient of this information has signed a confidentiality agreement with JLL regarding this matter, this information is subject to