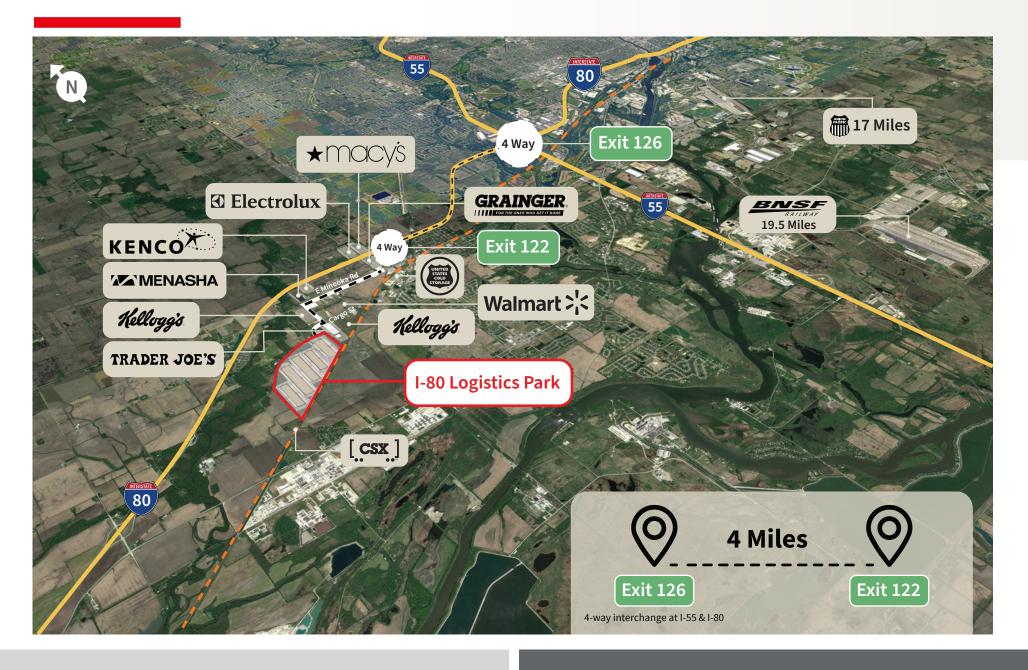

### **I-80 Logistics Park**

Minooka, IL

Jones Lang LaSalle Midwest, LLC

Brokers:

**Keith Stauber** +1 773 458 1386 keith.stauber@jll.com

**Steve Ostrowski** +1 773 458 1417 steve.ostrowski@jll.com

# I-80 Logistics Park







### Building 1 - Conceptual Site Plan



Ready for Immediate Construction | Land Development Permit Ready



#### **Development Features**

1,149,120 sf (divisible)



Office



**Car Parking** 

**Ceiling Height** 40' clear

241 exterior docks 4 drive-in doors

**Lease Rate** 



**Site Size** 76 acres



**Truck Courts** 185' & 240' with 60' concrete dock aprons



**Trailer Parking** 434 trailer stalls (expandable)



**Building Depth** 



**Real Estate Taxes** \$0.50/sf Grundy County tax abatement



**Access** CSX rail line

### Access





## Corporate Neighbors





# Regional Reach

**Northbound View** 







**Keith Stauber** 

+1 773 458 1386 keith.stauber@jll.com **Steve Ostrowski** 

+1 773 458 1417 steve.ostrowski@jll.com



Although information has been obtained from sources deemed reliable, JLL does not make any guarantees, warranties or representations, express or implied, as to the completeness or accuracy as to the information contained herein. Any projections, opinions, assumptions or estimates used are for example only. There may be differences between projected and actual results, and those differences may be material. JLL does not accept any liability for any loss or damage suffered by any party resulting from reliance on this information. If the recipient of this information has signed a confidentiality a