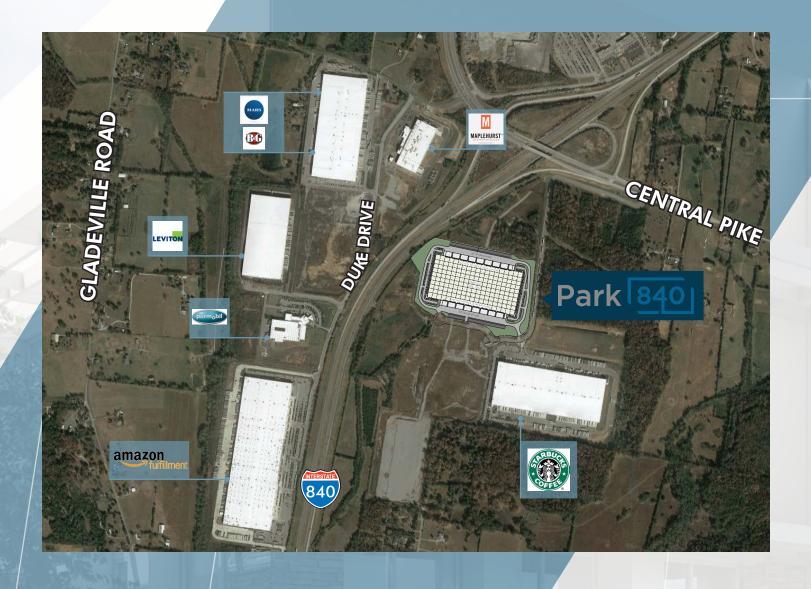

## Park 840

BUILDING 100 SE CORNER OF CENTRAL PIKE & 1-840 LEBANON, TN 37090







## PROPERTY HIGHLIGHTS

558,600 SF (525' x 1064') Presence in a Class A Park Access and visibility from the highway 36' clear height at first column line 7" Ductilcrete slab 56' x 50' column bays

62.5' loading bays

Cross dock

96 dock doors + 4 drive-in doors

114 trailer stalls

245 car parks

ESFR Sprinkler System

Q4 2018 delivery



## Park 840



## Park 840



© 2018 CBRE, Inc. All rights reserved. This information has been obtained from sources believed reliable, but has not been verified for accuracy or completeness. Any projections, opinions, or estimates are subject to uncertainty. The information may not represent the current or future performance of the property. You and your advisors should conduct a careful, independent investigation of the property and verify all information. Any reliance on this information is solely at your own risk. CBRE and the CBRE logo are service marks of CBRE, Inc. and/or its affiliated or related companies in the United States and other countries. All other marks displayed on this document are the property of their respective owners. Photos herein are the property of their respective owners and use of these i