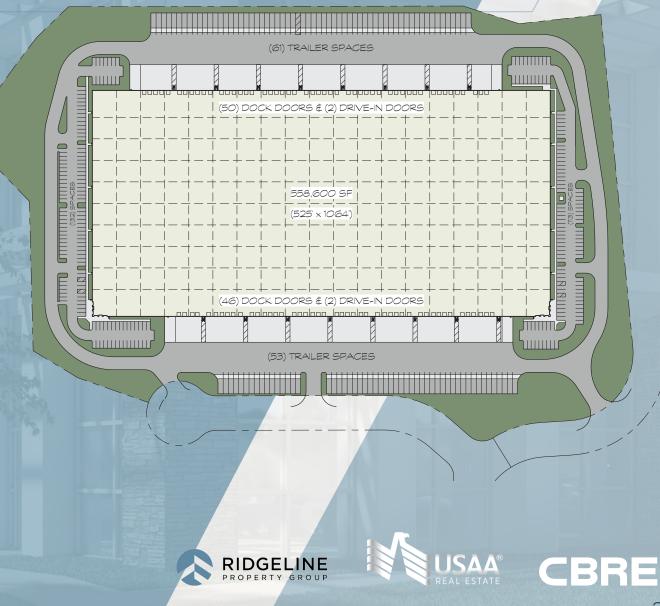

## PROPERTY HIGHLIGHTS

558,600 SF (525' x 1064') Presence in a Class A Park Access and visibility from the highway 36' clear height at first column line 7" Ductilcrete slab 56' x 50' column bays

62.5' loading bays

Cross dock

96 dock doors + 4 drive-in doors

114 trailer stalls

245 car parks

ESFR Sprinkler System

Q4 2018 delivery