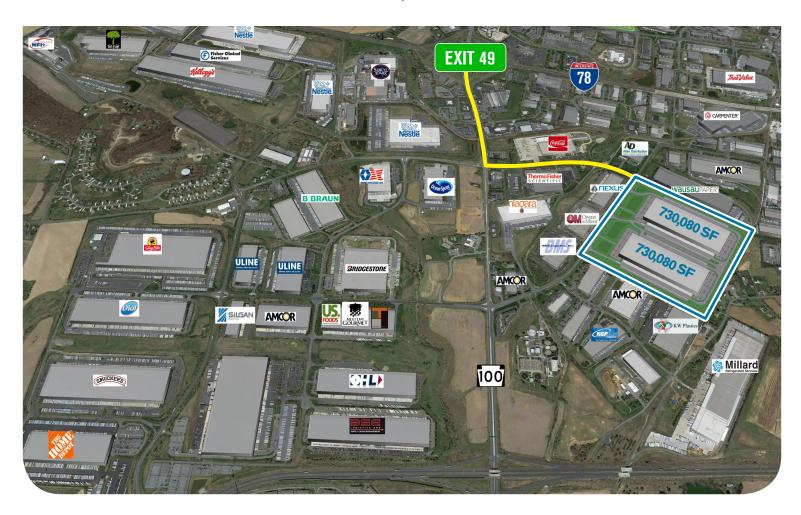

#### PROPERTY FEATURES

- 92 Acre Campus Providing 1,460,160 RSF of Class A Distribution Space
- Twin 730,080 SF Distribution Facilities
- Located 1 Mile from 1-78
- 36' Clear Height at the First Column Line
- 70' Loading Bays
- 56' x 50' Column Bays

- Cross Dock with 190' Truck Courts
- 982 Car Parks
- 376 Trailer Stalls
- ESFR Spinkler System
- Norfolk Southern Rail Service
- Industrial Grade Utilities On Site
- 1st Quarter 2018 Delivery