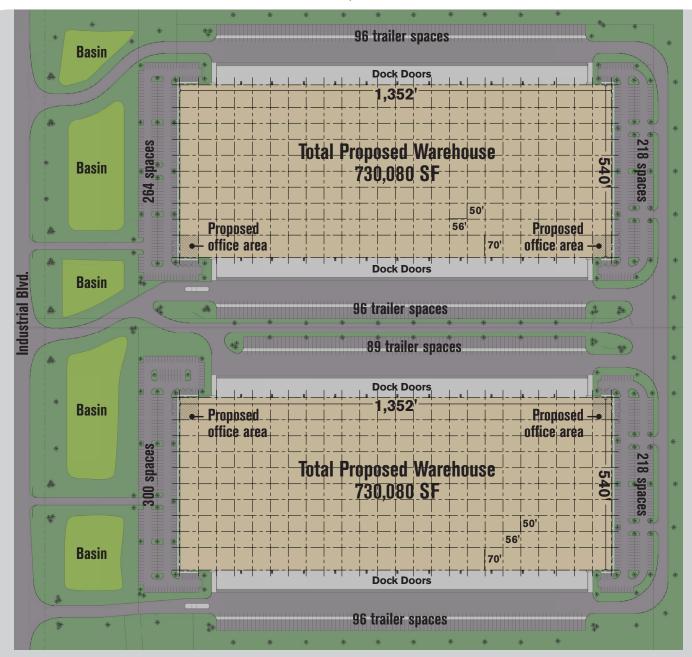

#### PROPERTY FEATURES

- 92 Acre Campus Providing 1,460,160 RSF of Class A Distribution Space
- Twin 730,080 SF Distribution Facilities
- Located 1 Mile from 1-78
- 36' Clear Height at the First Column Line
- 70' Loading Bays
- 56' x 50' Column Bays

- Cross Dock with 190' Truck Courts
- 982 Car Parks
- 376 Trailer Stalls
- ESFR Spinkler System
- Norfolk Southern Rail Service
- Industrial Grade Utilities On Site
- 1st Quarter 2018 Delivery