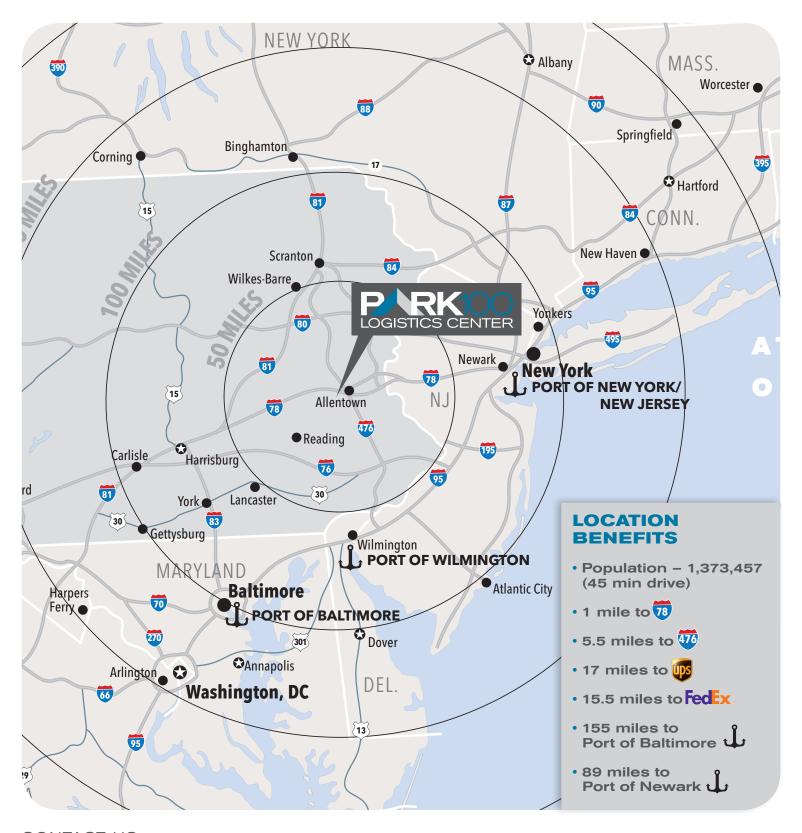

#### PROPERTY FEATURES

- 92 Acre Campus Providing 1,460,160 RSF of Class A Distribution Space
- Twin 730,080 SF Distribution Facilities
- Located 1 Mile from 1-78
- 36' Clear Height at the First Column Line
- 70' Loading Bays
- 56' x 50' Column Bays