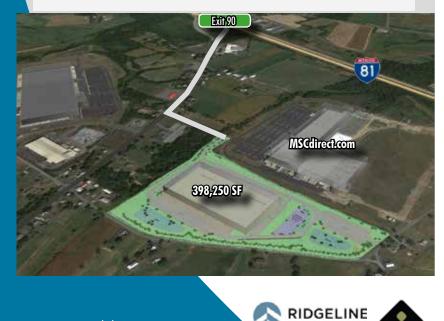

# **PROPERTY FEATURES**

- 398,250 SF
- 51,840 SF Expansion
- 36' Clear Height
- Cross Dock
- Tilt Up Concrete
- 55' x 56' Bay Spacing
- 60' Loading Bays

- 85 Dock Doors
- 4 Drive In Doors
- 206 Car Parking
- Expandable by 128 car spaces
- 116 Trailer Parking
- LERTA Tax abatement in place
- Q1 2017 Delivery

398,250 SF 50 MSC DRIVE Jonestown, PA 17038

www.crossroadslogisticspa.com