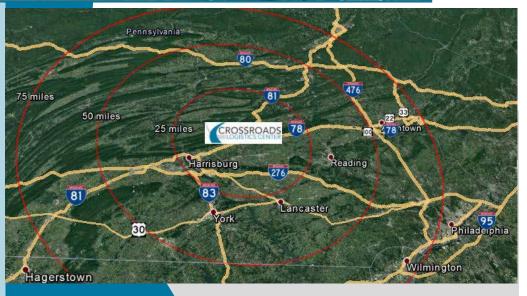

# **LOCATION BENEFITS**

- Population 867,579 (45 min drive)
- 3/4 mile I-81
- 2 miles I-78
- 20 miles 1-83
- 28 miles
- 25 miles
- Fedex. 30 miles
- Port of Baltimore 100 miles
- Port of Newark 120 miles