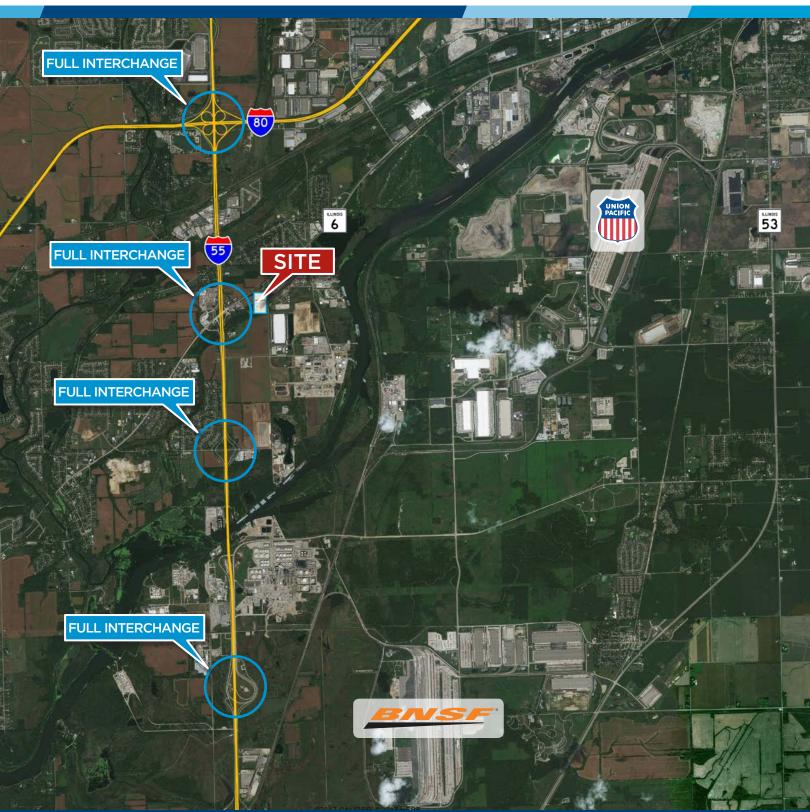

#### 442,000 SQUARE FEET (DIVISIBLE) 23400 US ROUTE 6 - CHANNAHON, IL

Channahon Business Center is a 442,000 square foot, Class A, cross-dock warehouse facility available for lease. The project is located on U.S. Route 6 in Channahon, Illinois. Features of the project include immediate access to the full interchange on Interstate 55, 36' clear height, ESFR sprinkler system, 50' x 53' column bays, 60' loading bays, 75 dock doors + 4 drive-in doors and a 7" reinforced concrete slab system.