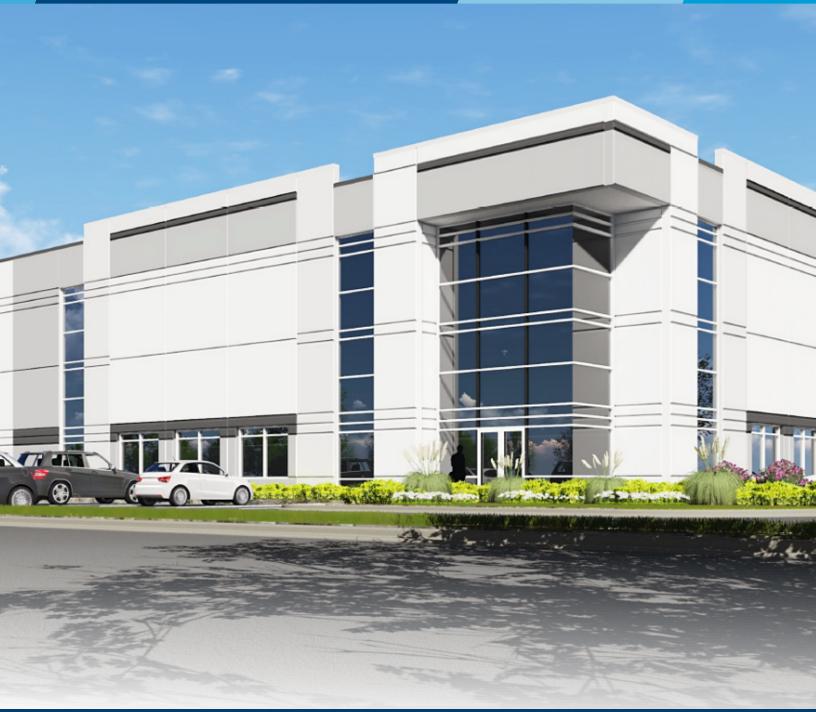

#### 442,000 SQUARE FEET (DIVISIBLE) 23400 US ROUTE 6 - CHANNAHON, IL

Channahon Business Center is a 442,000 square foot, Class A, cross-dock warehouse facility available for lease. The project is located on U.S. Route 6 in Channahon, Illinois. Features of the project include immediate access to the full interchange on Interstate 55, 36' clear height, ESFR sprinkler system, 50' x 53' column bays, 60' loading bays, 75 dock doors + 4 drive-in doors and a 7" reinforced concrete slab system.