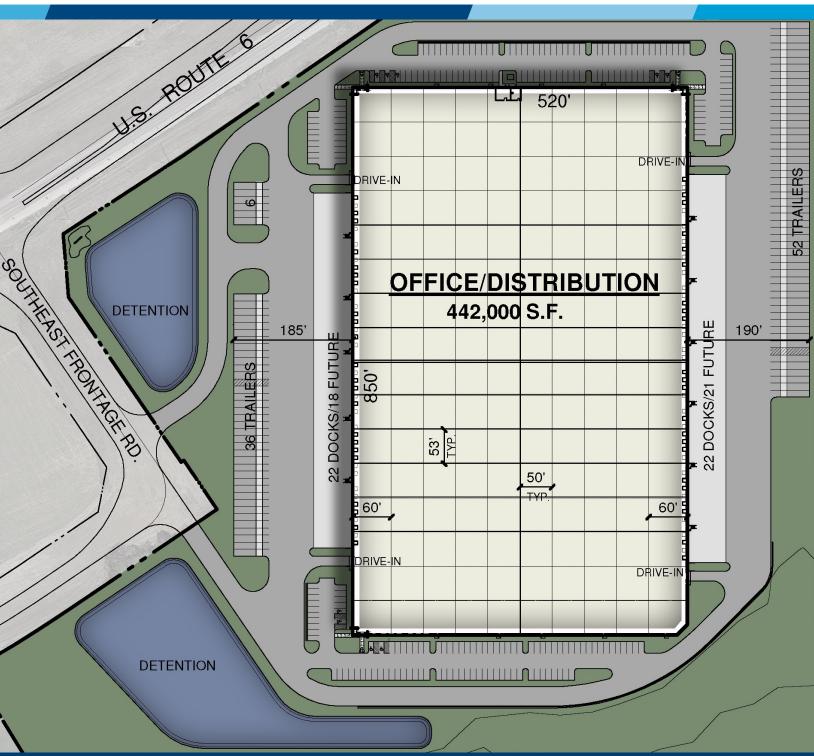

#### 442,000 SQUARE FEET (DIVISIBLE) 23400 US ROUTE 6 - CHANNAHON, IL

Channahon Business Center is a 442,000 square foot, Class A, cross-dock warehouse facility available for lease. The project is located on U.S. Route 6 in Channahon, Illinois. Features of the project include immediate access to the full interchange on Interstate 55, 36' clear height, ESFR sprinkler system, 50' x 53' column bays, 60' loading bays, 75 dock doors + 4 drive-in doors and a 7" reinforced concrete slab system.

### **BUILDING SPECIFICATIONS**

| Address                 | 23400 US Route 6, Channahon, IL                    |
|-------------------------|----------------------------------------------------|
| Building Size           | 442,000 SF (divisible)                             |
| Office Space            | To suit                                            |
| Site Size               | +/-28.68 acres                                     |
| Construction            | Precast concrete panels                            |
| Ceiling Height          | 36' clear                                          |
| Floor Slab              | 7" reinforced concrete                             |
| Loading                 | 75 exterior docks (expandable)<br>4 drive-in doors |
| Crossload configuration | 520' building depth                                |
| Power                   | 3,000 amps @ 480/277 volts                         |
| Heat                    | Roof-mounted, air-makeup units                     |
| Roof                    | Ballasted EPDM system (R-30)                       |
| Sprinklers              | ESFR system                                        |
| Bay Sizes               | 50' x 53' (typical bay) - 60' speed<br>bays        |
| Possession              | 4Q 2018                                            |
| Lease Rate              | Subject to offer                                   |
|                         |                                                    |