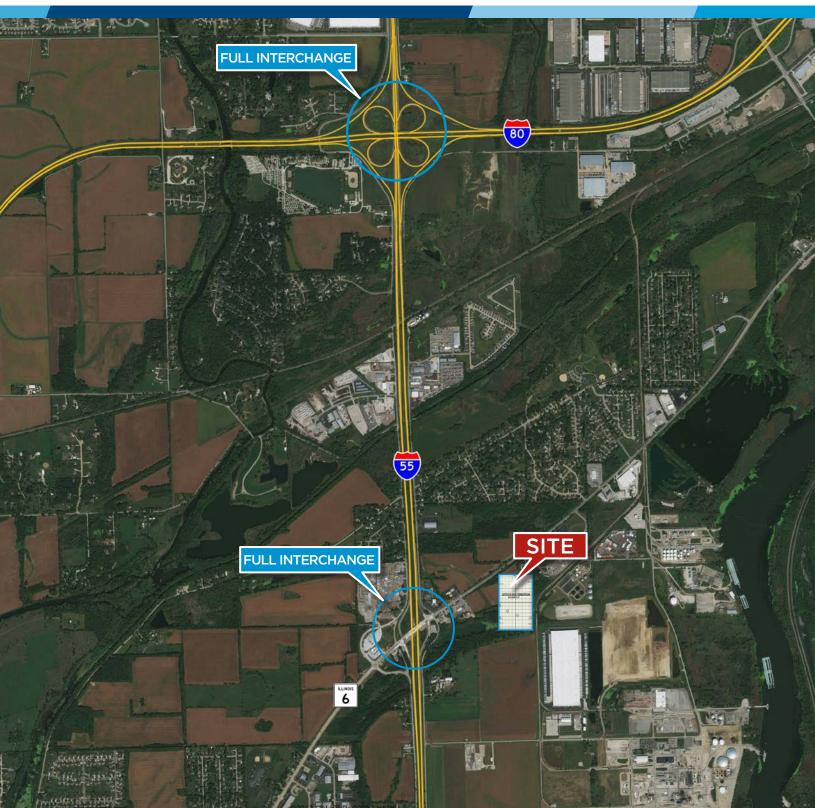

#### 442,000 SQUARE FEET (DIVISIBLE) 23400 US ROUTE 6 - CHANNAHON, IL

Channahon Business Center is a 442,000 square foot, Class A, cross-dock warehouse facility available for lease. The project is located on U.S. Route 6 in Channahon, Illinois. Features of the project include immediate access to the full interchange on Interstate 55, 36' clear height, ESFR sprinkler system, 50' x 53' column bays, 60' loading bays, 75 dock doors + 4 drive-in doors and a 7" reinforced concrete slab system.