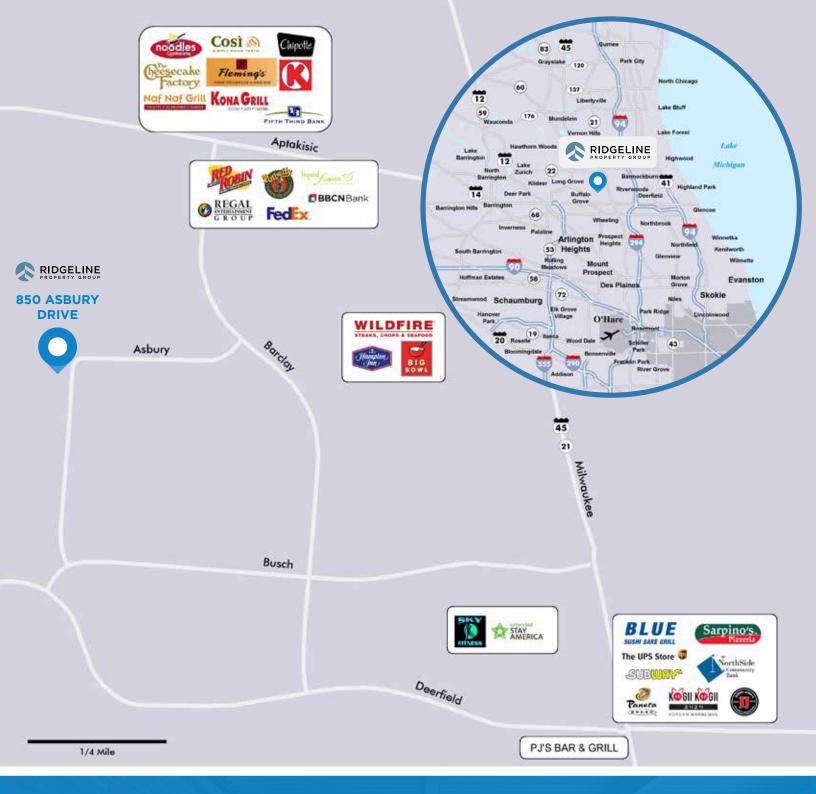

# BUILDING FEATURES

- Southern Lake County's Newest Spec Development
- Premier Business Park Setting
- Minutes to Full Four-Way Interchange at Lake-Cook Road and Half Day Road (Route 22)
- Low Lake County Taxes
- Restaurants, Shopping and Hotels Immediately North