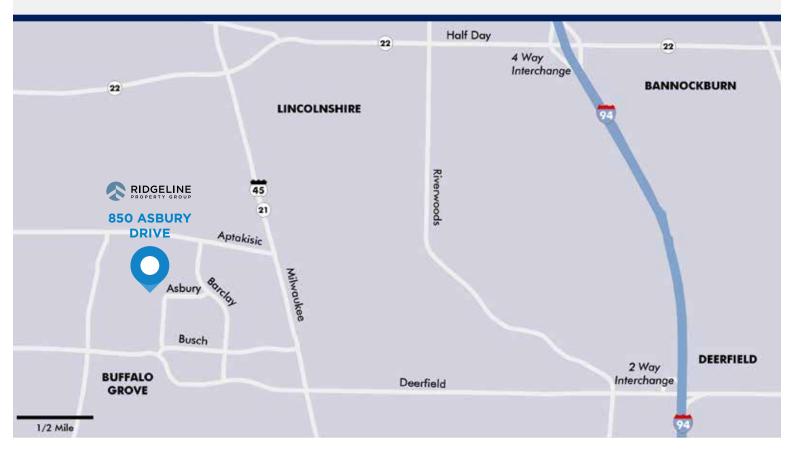

# BUILDING FEATURES

- Southern Lake County's Newest Spec Development
- Premier Business Park Setting
- Minutes to Full Four-Way Interchange at Lake-Cook Road and Half Day Road (Route 22)
- Low Lake County Taxes
- Restaurants, Shopping and Hotels Immediately North