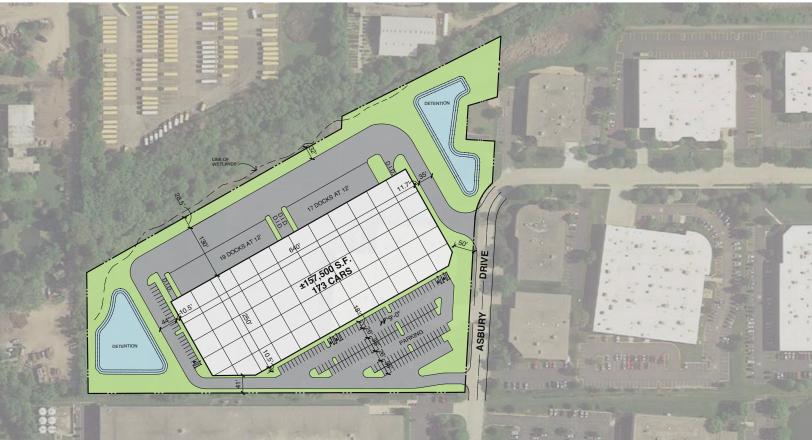

## BUILDING OVERVIEW

• **AVAILABLE SF:** 157,500 SF

• OFFICE SF: To Suit

• CLEAR HEIGHT: 32'

• LAND SIZE: 11.82 Acres

• LOADING: 36 Exterior Docks, 4 Drive-In Doors

• PARKING: 173 Cars