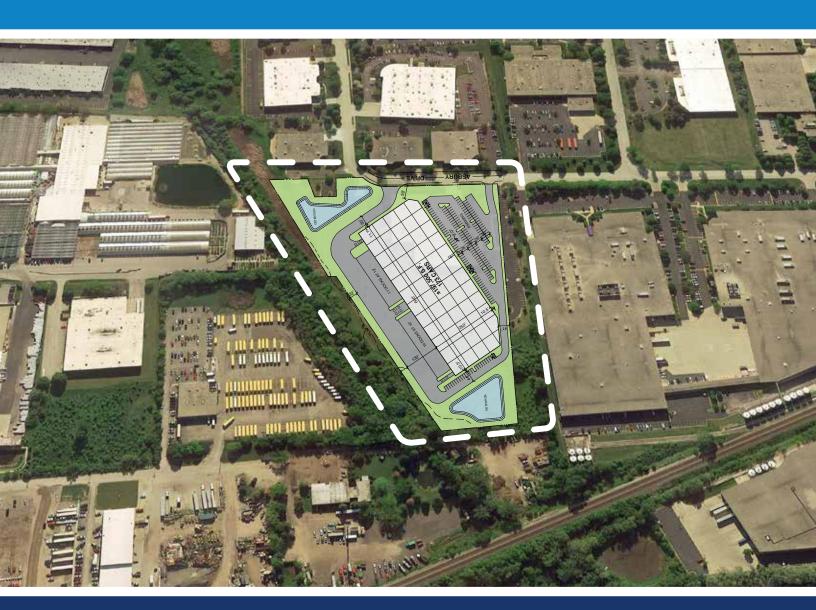

## BUILDING OVERVIEW

• **AVAILABLE SF:** 157,500 SF

• OFFICE SF: To Suit

• CLEAR HEIGHT: 32'

• LAND SIZE: 11.82 Acres

• LOADING: 36 Exterior Docks, 4 Drive-In Doors

• PARKING: 173 Cars

# BUILDING FEATURES

- Southern Lake County's Newest Spec Development
- Premier Business Park Setting
- Minutes to Full Four-Way Interchange at Lake-Cook Road and Half Day Road (Route 22)
- Low Lake County Taxes
- Restaurants, Shopping and Hotels Immediately North