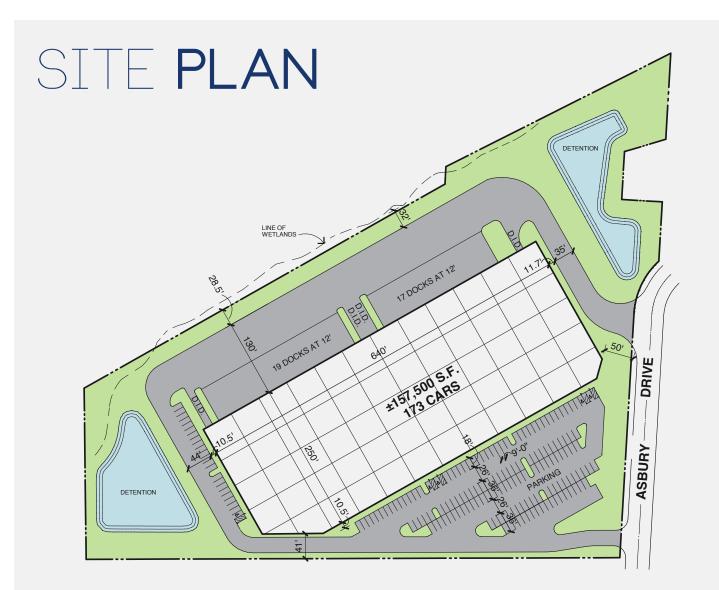

## BUILDING OVERVIEW

• **AVAILABLE SF:** 157,500 SF

• OFFICE SF: To Suit

• CLEAR HEIGHT: 32'

• LAND SIZE: 11.82 Acres

• LOADING: 36 Exterior Docks, 4 Drive-In Doors

• PARKING: 173 Cars